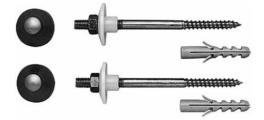

## Accessories Hardware # 006500

|< Ø 1/2" Inch >|

|                                                             | Dimension | Weight | Order number |
|-------------------------------------------------------------|-----------|--------|--------------|
| for wall-mounted bidet and wall-mounted toilet              |           |        |              |
| Colors                                                      |           |        |              |
|                                                             |           |        |              |
| Variant                                                     |           |        |              |
| Infobox                                                     |           |        |              |
| If in-wall carrier is not used, hardware # 006500 is recomm | mended    |        |              |