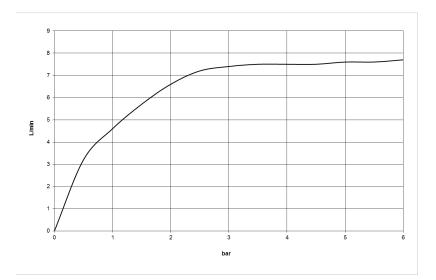

ter
- Total height 7-1/4"
- Height to aerator/spout outlet 5-1/2"
- Valve hole diameter 1-1/4"
- Spout hole diameter 1-1/4"
- Hole diameter for hand shower set 1-1/4"
- Hand shower set with flange Ø 2-1/8"
- Valve with flange Ø 2-1/8"
- Metal shower hose 68-7/8" with anti-twist device
- Hand shower water flow rate limited to max. 1.8 gpm
- Spout flow rate max. 6.1 gpm
- Internal backflow preventer. •
- NOTE: Local building codes may require the use of an anti-scald device. Please refer to remote pressure balance valve (35 910 970 90)



polished chrome





# Bathtub - Madison

Deck-mounted tub mixer, with hand shower set for deck-mounted tub installation - polished Article number: 27 502 360-00

# Dimensional drawing



#### All dimensions in mm / inch = mm x 0,0394

### Flow rate chart





## Bathtub - Madison

Deck-mounted tub mixer, with hand shower set for deck-mounted tub installation - polished Article number: 27 502 360-00

## Other surface finishes





platinum matte 27 502 360-06

platinum 27 502 360-08



27 502 360-09



Dark Platinum matte 27 502 360-99

More custom finish options are available via special production (xTra Service). Please see our finish matrix for availability and pricing or contact a Dornbracht representative.

# Spare parts list

| Number | Item Number   | Designation                                                                      | Number of units |
|--------|---------------|----------------------------------------------------------------------------------|-----------------|
| 1      | 20 000 360-00 | Deck valve clockwise-<br>closing