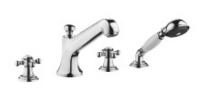

## Bathtub - Madison

Deck-mounted tub mixer, with hand shower set for deck-mounted tub installation - polished Article number: 27 502 360-00

- 8-7/8" Projection
- Hand shower set: Standard spray
- Spout: Round aerated stream
- · Hand shower set with anti-scale technology
- Integrated diverter
- Total height 7-1/4"
- Height to aerator/spout outlet 5-1/2"
- Valve hole diameter 1-1/4"
- Spout hole diameter 1-1/4"
- Hole diameter for hand shower set 1-1/4"
- Hand shower set with flange Ø 2-1/8"
- Valve with flange Ø 2-1/8"
- Metal shower hose 68-7/8" with anti-twist device
- Hand shower water flow rate limited to max. 1.8 gpm
- Spout flow rate max. 6.1 gpm
- Internal backflow preventer. •
- NOTE: Local building codes may require the use of an anti-scald device. Please refer to remote pressure balance valve (35 910 970 90)

# Bathtub - Madison

Deck-mounted tub mixer, with hand shower set for deck-mounted tub installation - polished Article number: 27 502 360-00

## Bathtub - Madison

Deck-mounted tub mixer, with hand shower set for deck-mounted tub installation - polished Article number: 27 502 360-00