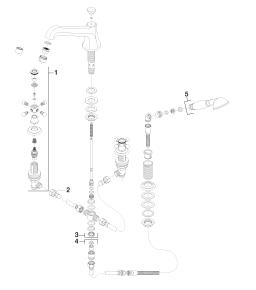

# Spare parts list

| Number | Item Number   | Designation                                                                      | Number of units |
|--------|---------------|----------------------------------------------------------------------------------|-----------------|
| 1      | 20 000 360-00 | Deck valve clockwise-<br>closing hot or cold -<br>polished chrome                | 2               |
| 2      | 12 502 970 90 | Flexible supply line 1/2"<br>x 1/2" x 15-3/4" -                                  | 2               |
| 3      | 13 502 380-00 | Tub spout with diverter<br>for deck-mounted<br>installation - polished<br>chrome | 1               |
| 4      | 27 703 360-00 | Hand shower set for<br>deck-mounted tub<br>installation - polished<br>chrome     | 1               |