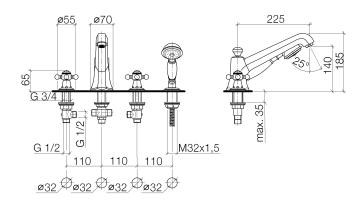

tream
- · Hand shower set with anti-scale technology
- Integrated diverter
- Total height 7-1/4"
- Height to aerator/spout outlet 5-1/2"
- Valve hole diameter 1-1/4"
- Spout hole diameter 1-1/4"
- Hole diameter for hand shower set 1-1/4"
- Hand shower set with flange Ø 2-1/8"
- Valve with flange Ø 2-1/8"
- Metal shower hose 68-7/8" with anti-twist device
- Hand shower water flow rate limited to max. 1.8 gpm
- Spout flow rate max. 6.1 gpm
- Internal backflow preventer. •
- NOTE: Local building codes may require the use of an anti-scald device. Please refer to remote pressure balance valve (35 910 970 90)



polished chrome





# Bathtub - Madison

Deck-mounted tub mixer, with hand shower set for deck-mounted tub installation - polished Article number: 27 502 360-00

# Dimensional drawing



#### All dimensions in mm / inch = mm x 0,0394

### Flow rate chart





## Bathtub - Madison

Deck-mounted tub mixer, with hand shower set for deck-mounted tub installation - polished Article number: 27 502 360-00

## Other surface finishes





platinum matte 27 502 360-06

platinum 27 502 360-08



27 502 360-09



Dark Platinum matte 27 502 360-99

More custom finish options are available via special production (xTra Service). Please see our finish matrix for availability and pricing or contact a Dornbracht representative.

# Spare parts list

| Number | Item Number   | Designation                                                                      | Number of units |
|--------|---------------|----------------------------------------------------------------------------------|-------