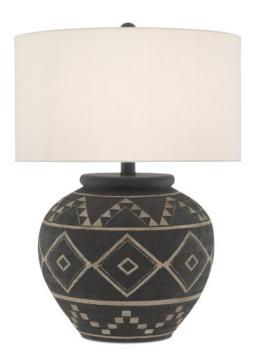

## Tattoo Table Lamp

6000-0539

(IS

Overall: 28"h x 20"dia

Finish: Brewed Latte/Molé Black Materials: Terracotta/Wrought Iron

Item Weight: 37.5 lb Number of Lights: 1 Sugggested Bulb: A Standard

Socket Type: E26

Watts per Socket / Item: 150 / 150

Cord: 8' Black Switch: 3-Way Turn Knob Shade: Off White Linen

Shade Dimensions: 20" x 11"h

The Tattoo Table Lamp has a surface covered in basket-weave, a pattern that is scratched from the brewed latte finish on the terracotta body. The wrought iron hardware in a Molé black finish fits perfectly with the tones on the dark gray lamp, which has a terracotta finial in a matching finish to fasten the off-white linen drum shade to the piece.