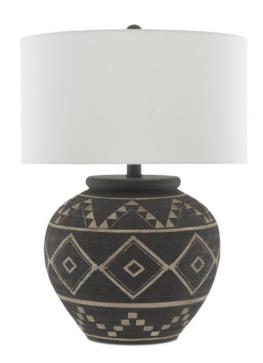

## Tattoo Table Lamp

6000-0539

(IS

Overall: 28"h x 20"dia

Finish: Brewed Latte/Molé Black Materials: Terracotta/Wrought Iron

Item Weight: 37.5 lb Number of Lights: 1 Sugggested Bulb: A Standard

Socket Type: E26

Watts per Socket / Item: 150 / 150

Cord: 8' Black Switch: 3-Way Turn Knob Shade: Off White Linen

Shade Dimensions: 20" x 11"h

The Tattoo Table Lamp has a surface covered in basket-weave, a pattern that is scratched from the brewed latte finish on the terracotta body. The wrought iron hardware in a Molé black finish fits perfectly with the tones on the dark gray lamp, which has a terracotta finial in a matching finish to fasten the off-white linen drum shade to the piece.