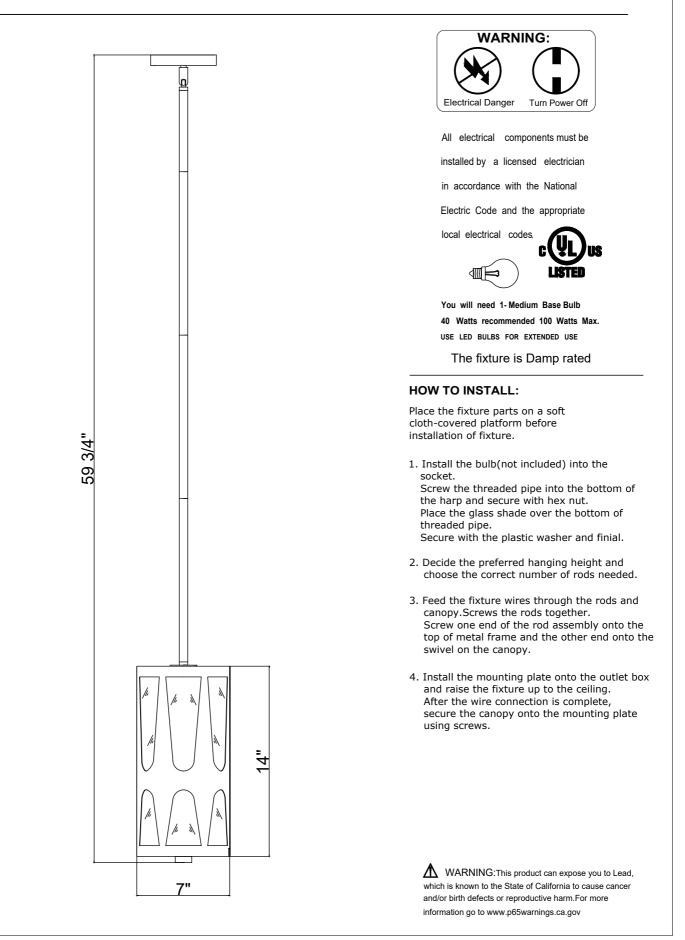

#### Part Numbers

- A. (1)-Mounting hardware Wire connector x2. Mounting plate x1. Mounting screw x2.
- B. (2)-Canopy screw
- C. (1)-Swivel
- D. (1)-Canopy(W5 1/8"xH1") ; with 2 side holes. -XSN801GACAN5.125IN
- E. (1)-H6" Rod ; Ø15.8mm-XSN801GAROD6IN
- F. (3)-H12" Rod ; Ø15.8mm-XSN801GAROD12IN
- G. (1)-Metal frame ; W6 7/8" x H14"
- H. (1)-Nut

Е

- I. (1)-Threaded pipe ; H3"
- J. (1)-Glass shade ; W6 1/2" xH13 5/8" XSN801SHA13.625IN
- K. (1)-Plastic washer
- L. (1)-Finial-XSN800GAFIN