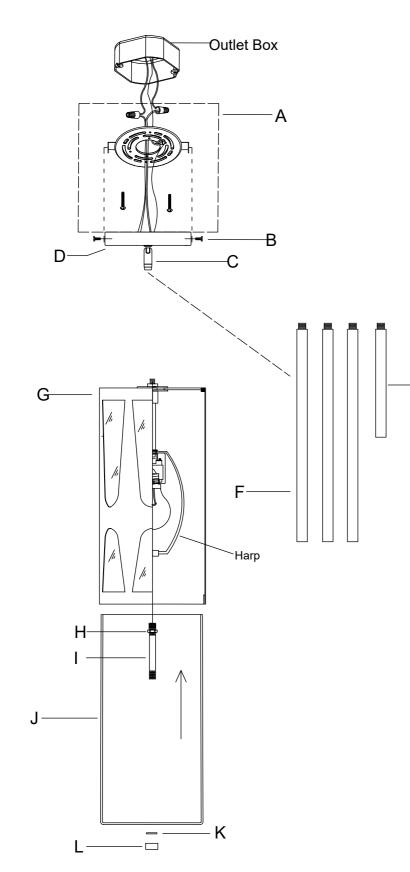

#### Part Numbers

- A. (1)-Mounting hardware Wire connector x2. Mounting plate x1. Mounting screw x2.
- B. (2)-Canopy screw
- C. (1)-Swivel
- D. (1)-Canopy(W5 1/8"xH1") ; with 2 side holes. -XSN801GACAN5.125IN
- E. (1)-H6" Rod ; Ø15.8mm-XSN801GAROD6IN
- F. (3)-H12" Rod ; Ø15.8mm-XSN801GAROD12IN
- G. (1)-Metal frame ; W6 7/8" x H14"
- H. (1)-Nut

Е

- I. (1)-Threaded pipe ; H3"
- J. (1)-Glass shade ; W6 1/2" xH13 5/8" XSN801SHA13.625IN
- K. (1)-Plastic washer
- L. (1)-Finial-XSN800GAFIN