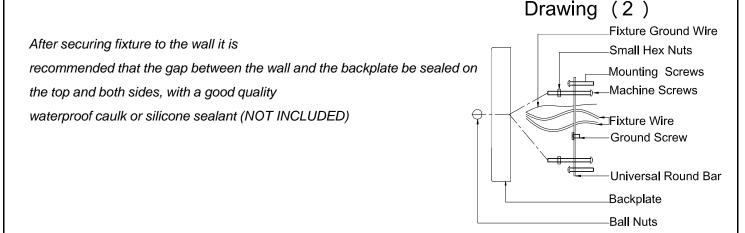

## Assembly:

1. To install glass panels, separate the Bottom Cage (7) and the Top Cage (1), by removing the Decorative Nut (8).

- 2. Bend glass Clip (5) and slide Glass #1(3) into the Top Cage (1) and Glass #2(6) into the Bottom Cage (7).
- 3. Bend glass Clip (5) to secure Glass # 1(3) and Glass # 2(6)
- 4. Install the bulb (4) to the socket (2).
- 5. Connect the Bottom Cage (7) and the Top Cage (1), by screwing in Decorative Nut (8) to secure cage.
- 6. The backplate of the fixture can now be mounted to the wall by following instruction Drawing 2.