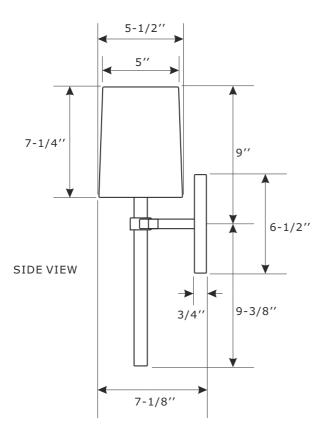

You will need 2 - Candelabra Base Bulb 40 Watts Recommended 60 Watts Max. USE LED BULBS FOR EXTENDED USE This fixture is Dry rated