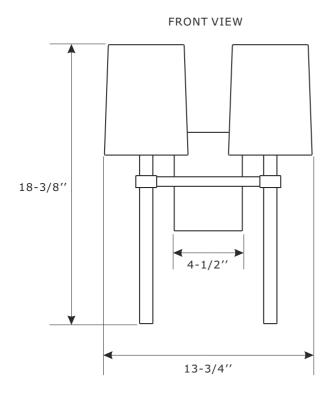

You will need 2 - Candelabra Base Bulb 40 Watts Recommended 60 Watts Max. USE LED BULBS FOR EXTENDED USE This fixture is Dry rated