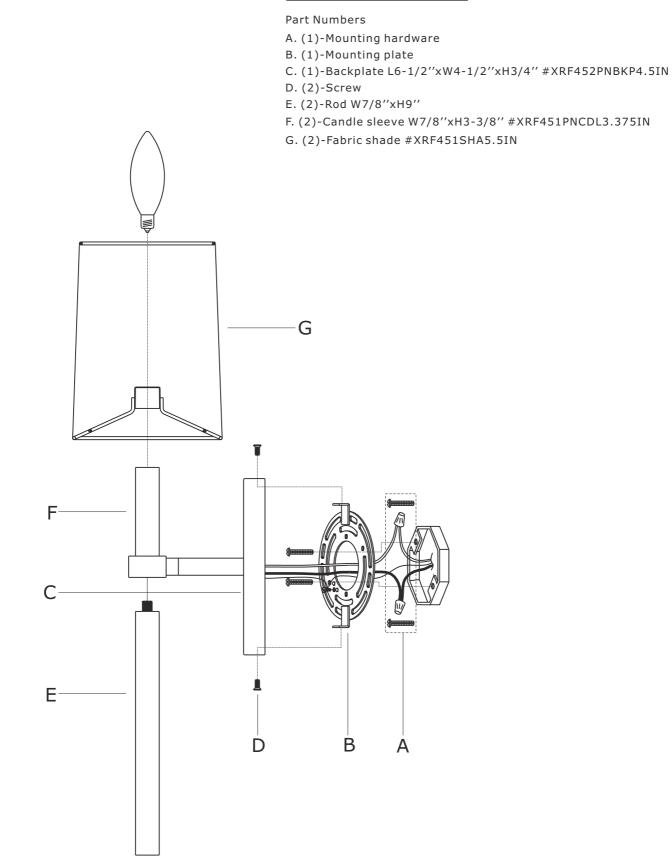

#### How to install

- 1. Install the mounting plate to the outlet box using two outlet box screws.
- 2. Install backplate onto the mounting plate, and secure with the screws.
- 3. Thread the rod into the bottom of socket.
- 4. Install the fabric shade onto the candle sleeve.
- 5. Install the bulb(not included) into socket.

### Part Number