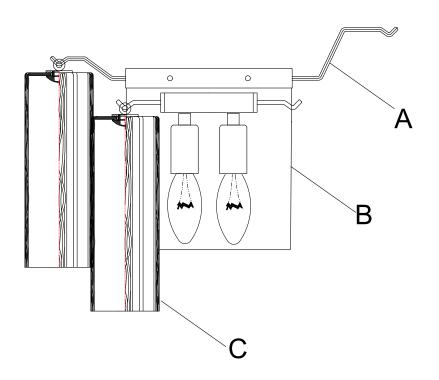

# Part Number

### Part Numbers

- A. (1)-Frame
- B. (1)-Backplate W7 x H6 3/4 x D3/4" XBN302CHBKP7IN
- C. (10)-Glass 2 3/4x7 3/4" XBN300CHWHGLA7.75IN