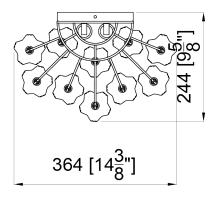

### Part Numbers

- A. (1)-Frame
- B. (1)-Backplate W7 x H6 3/4 x D3/4" XBN302CHBKP7IN
- C. (10)-Glass 2 3/4x7 3/4" XBN300CHWHGLA7.75IN