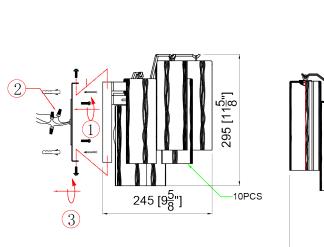

#### How to Install

- 1. Place the mounting plate over the outlet box and mark two points on the wall with same distance as between the two holes on the mounting plate.
- Drill the holes at the marked points and insert the plastic anchors into the holes. Attach the mounting plate onto the outlet box using the anchor screws.
- **3.** Attach the backplate onto the mounting plate using the screws.
- 4. Install the bulb into the socket.
- 5. Dress the glass as illustrated.

#### **Glass Sets**

1. 10pcs White glass 2 3/4x7 3/4"

WARNING: This product can expose you to Lead, which is known to the State of California to cause cancer and/or birth defects or reproductive harm. For more information go to www.P65Warnings.ca.gov