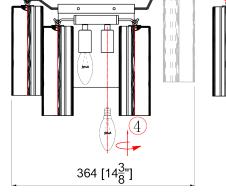

#### How to Install

- 1. Place the mounting plate over the outlet box and mark two points on the wall with same distance as between the two holes on the mounting plate.
- Drill the holes at the marked points and insert the plastic anchors into the holes. Attach the mounting plate onto the outlet box using the anchor screws.
- **3.** Attach the backplate onto the mounting plate using the screws.
- 4. Install the bulb into the socket.
- 5. Dress the glass as illustrated.