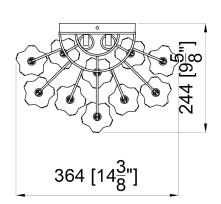

## Part Numbers

- A. (1)-Frame
- B. (1)-Backplate W7 x H6 3/4 x D3/4" XBN302CHBKP7IN
- C. (10)-Glass 2 3/4x7 3/4" XBN300CHSMGLA7.75IN