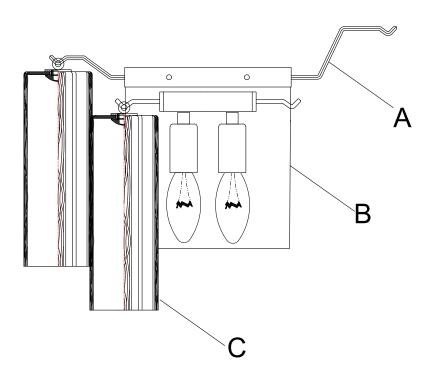

## PART NUMBER MODEL ADD-302-CH-SM

# Part Number

## Part Numbers

- A. (1)-Frame
- B. (1)-Backplate W7 x H6 3/4 x D3/4" XBN302CHBKP7IN
- C. (10)-Glass 2 3/4x7 3/4" XBN300CHSMGLA7.75IN