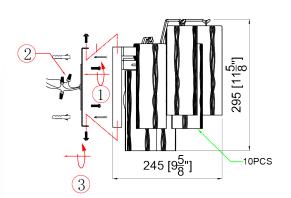

### How to Install

- Place the mounting plate over the outlet box and mark two points on the wall with same distance as between the two holes on the mounting plate.
- Drill the holes at the marked points and insert the plastic anchors into the holes. Attach the mounting plate onto the outlet box using the anchor screws.
- **3.** Attach the backplate onto the mounting plate using the screws.
- 4. Install the bulb into the socket.
- 5. Dress the glass as illustrated.

#### **Glass Sets**

1. 10pcs Smoke glass 2 3/4x7 3/4"