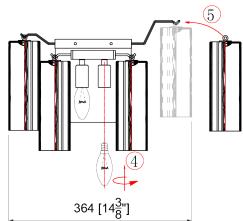

### How to Install

- Place the mounting plate over the outlet box and mark two points on the wall with same distance as between the two holes on the mounting plate.
- Drill the holes at the marked points and insert the plastic anchors into the holes. Attach the mounting plate onto the outlet box using the anchor screws.
- **3.** Attach the backplate onto the mounting plate using the screws.
- 4. Install the bulb into the socket.
- 5. Dress the glass as illustrated.