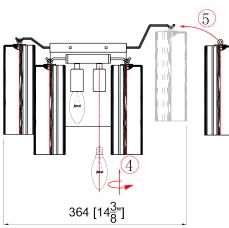

#### How to Install

- 1. Place the mounting plate over the outlet box and mark two points on the wall with same distance as between the two holes on the mounting plate.
- Drill the holes at the marked points and insert the plastic anchors into the holes. Attach the mounting plate onto the outlet box using the anchor screws.
- **3.** Attach the backplate onto the mounting plate using the screws.
- 4. Install the bulb into the socket.
- 5. Dress the glass as illustrated.

#### **Glass Sets**

1. 10pcs White glass 2 3/4x7 3/4"

WARNING: This product can expose you to Lead, which is known to the State of California to cause cancer and/or birth defects or reproductive harm. For more information go to www.P65Warnings.ca.gov