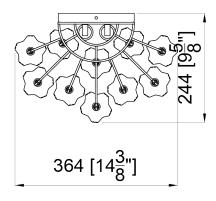

### Part Numbers

- A. (1)-Frame
- B. (1)-Backplate W7 x H6 3/4 x D3/4" XBN302AGBKP7IN
- C. (10)-Glass 2 3/4x7 3/4" XBN300AGWHGLA7.75IN