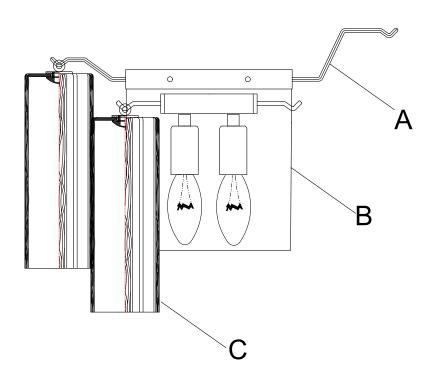

# Part Number

### Part Numbers

- A. (1)-Frame
- B. (1)-Backplate W7 x H6 3/4 x D3/4" XBN302AGBKP7IN
- C. (10)-Glass 2 3/4x7 3/4" XBN300AGWHGLA7.75IN