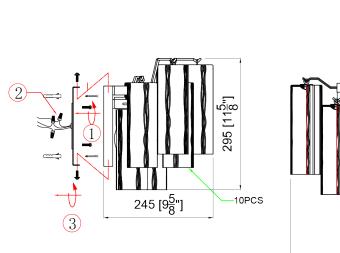

#### How to Install

- 1. Place the mounting plate over the outlet box and mark two points on the wall with same distance as between the two holes on the mounting plate.
- Drill the holes at the marked points and insert the plastic anchors into the holes. Attach the mounting plate onto the outlet box using the anchor screws.
- **3.** Attach the backplate onto the mounting plate using the screws.
- 4. Install the bulb into the socket.
- 5. Dress the glass as illustrated.

#### **Glass Sets**

1. 10pcs White glass 2 3/4x7 3/4"

WARNING: This product can expose you to Lead, which is known to the State of California to cause cancer and/or birth defects or reproductive harm. For more information go to www.P65Warnings.ca.gov