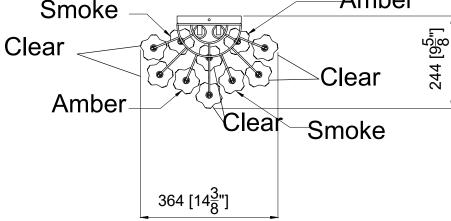

#### **Glass Sets**

- 1.6pcs Clear glass 2 3/4x7 3/4"
- 2. 2pcs Amber glass 2 3/4x7 3/4"
- 3. 2pcs Smoked glass 2 3/4x7 3/4"

WARNING: This product can expose you to Lead, which is known to the State of California to cause cancer and/or birth defects or reproductive harm. For more information go to www.P65Warnings.ca.gov