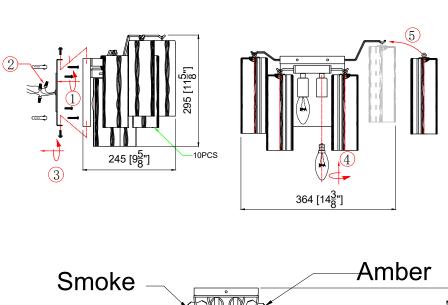

#### How to Install

d1111

- 1. Place the mounting plate over the outlet box and mark two points on the wall with same distance as between the two holes on the mounting plate.
- 2. Drill the holes at the marked points and insert the plastic anchors into the holes. Attach the mounting plate onto the outlet box using the anchor screws.
- 3. Attach the backplate onto the mounting plate using the screws.
- 4. Install the bulb into the socket.
- 5. Dress the glass as illustrated.

#### **Glass Sets**

- 1.6pcs Clear glass 2 3/4x7 3/4"
- 2. 2pcs Amber glass 2 3/4x7 3/4"
- 3. 2pcs Smoked glass 2 3/4x7 3/4"

WARNING: This product can expose you to Lead, which is known to the State of California to cause cancer and/or birth defects or reproductive harm. For more information go to www.P65Warnings.ca.gov