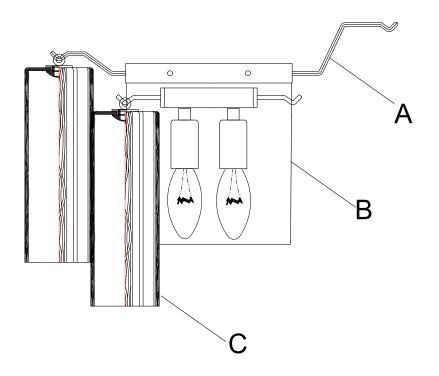

### Part Numbers

- A. (1)-Frame
- B. (1)-Backplate W7xH6 3/4xD3/4" XBN302AGBKP7IN
- C. (10)-Glass 2 3/4x7 3/4" (6) XBN300AGCLGLA7.75IN (2)XBN300AGSMGLA7.75IN (2) XBN300AGAMGLA7.75IN