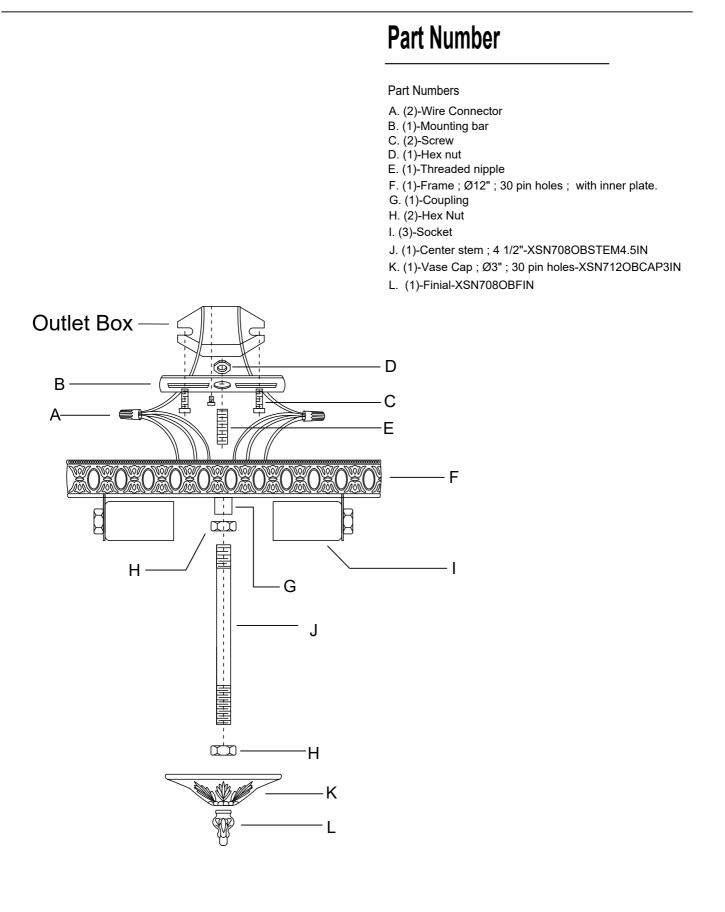

#### HOW TO INSTALL:

Place the fixture parts on a soft cloth-covered platform before installation of fixture.

- 1. Install the mounting bar onto the outlet box.
- Raise the Frame up over the threaded nipple on the mounting bar. After the wire connection is completed, Secure with the coupling.
- 3. Screw the center stem onto the coupling and secure with the nut.
- Adjust the hex nut along the bottom end of the center stem to allow the vase cap to stay in the correct position. Secure the cap with the finial.
- 5. Dress the crystals as illustrated.