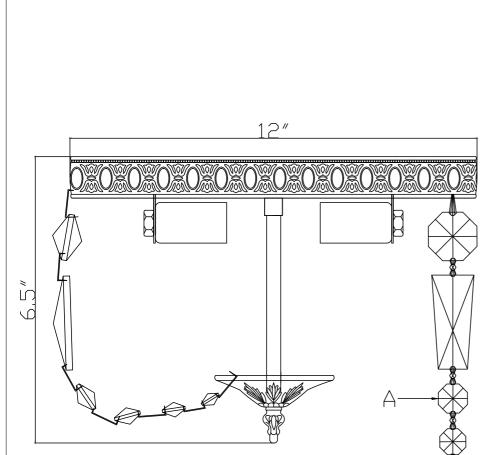

#### HOW TO INSTALL:

Place the fixture parts on a soft cloth-covered platform before installation of fixture.

- 1. Install the mounting bar onto the outlet box.
- Raise the Frame up over the threaded nipple on the mounting bar. After the wire connection is completed, Secure with the coupling.
- 3. Screw the center stem onto the coupling and secure with the nut.
- Adjust the hex nut along the bottom end of the center stem to allow the vase cap to stay in the correct position. Secure the cap with the finial.
- 5. Dress the crystals as illustrated.

**Crystal Sets** 

A. 30Sets. (1)28mm + (1)58mm Baguette + (1)18mm + (1)16mm + (1)14mm + (1)12mm

WARNING:This product can expose you to Lead, which is known to the State of California to cause cancer and/or birth defects or reproductive harm.For more information go to www.p65warnings.ca.gov