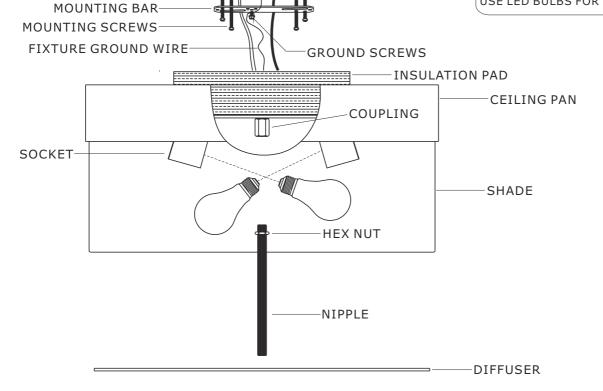

95 Cantiague Rock Road, Westbury, NY11590 • toll free:1.800.888.4470 fax:516.931.1254 • info@crystorama.com • www.crystorama.com

MAIN WIRE

MODEL#: 293-PN

**OUTLET BOX** 

MAIN WIRE

**OUTLET BOX SCREWS** 

WIRE CONNECTORS

All electrical components must be installed by a licensed electrician in accordance with the National Electric Code and the appropriate local electrical codes.

You will need 3 **Frosted** Medium A19 bulbs. 40 Watts recommended 60 Watts max. Bulb not included. USE LED BULBS FOR EXTENDED USE

PLASTIC WASHER — —

FINIAL

HOW TO REPLACE BULB:

REMOVE BOTTOM FINIAL AND DIFFUSER TO REPLACE PREVIOUS BULB W / NEW BULB.

2018-08