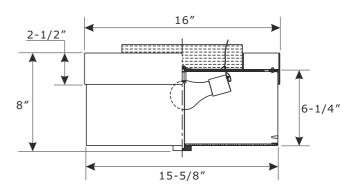

All electrical components must be installed by a licensed electrician in accordance with the National Electric Code and the appropriate local electrical codes.

You will need 3 **Frosted** Medium A19 bulbs. 40 Watts recommended 60 Watts max. Bulb not included. USE LED BULBS FOR EXTENDED USE