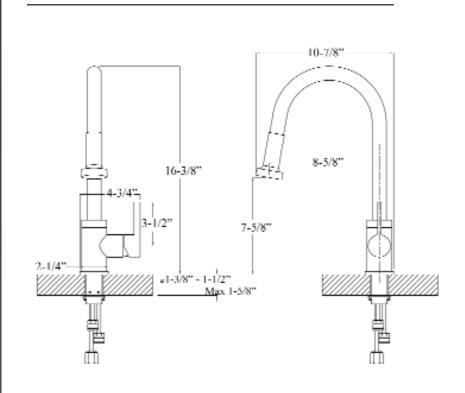

## Features:

- Constructed of solid brass
- ► Gooseneck spout
- ► Magnetic pull down spray
- ► Includes 2 braided hoses
- ► Hoses have ½" male connectors
- ► Ceramic disc cartridges
- ► Height to spout 7-<sup>5</sup>/<sub>8</sub>"
- ► Spout reach 8-<sup>5</sup>/<sub>8</sub>"
- ► Flow rate is 1.8 GPM at 60 psi
- ► cUPC/NSF/AB1953 Certified

## Finishes:

- CP Polished Chrome
- BN Brushed Nickel
- ORB Oil Rubbed Bronze

4-<sup>3</sup>⁄<sub>4</sub>" 10-<sup>7</sup>⁄<sub>8</sub>"

16-3/8"

L:

W:

H:

Dimensions of fixture are nominal and may vary. Dimensions and specifications subject to change without notice.