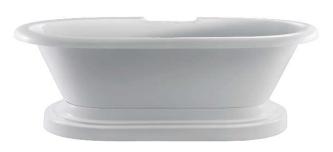

## CORDOBA ACRYLIC DOUBLE ROLL TOP TUB

Cat. No. ATDR7H71BB

L: 72-3/4" W: 37" H: 25"

Water depth 17-3/4" to top of tub Tap Deck: 16"L X 3-1/2W

## Features:

- ► Interior and exterior walls 5mm acrylic sheets
- ► Space between walls completely filled with fiberglass & resin
- ▶ 1/8" wall thickness
- ► Includes base
- ▶7" centers in tub deck
- ► Extra wide for comfort
- ► Tub is thoroughly inspected before shipment
- ► IAPMO Certified
- ► No overflow