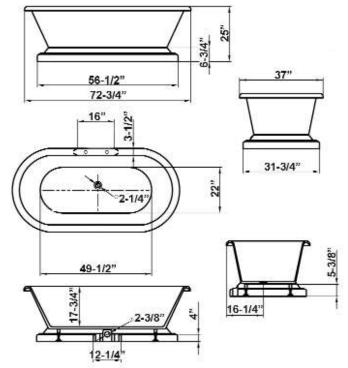

## CORDOBA ACRYLIC DOUBLE ROLL TOP TUB

Cat. No. ATDR7H71BB

L: 72-3/4" W: 37" H: 25"

Water depth 17-3/4" to top of tub Tap Deck: 16"L X 3-1/2W

## Features:

- ► Interior and exterior walls 5mm acrylic sheets
- ► Space between walls completely filled with fiberglass & resin
- ▶ 1/8" wall thickness
- ► Includes base
- ▶7" centers in tub deck
- ► Extra wide for comfort
- ► Tub is thoroughly inspected before shipment
- ► IAPMO Certified
- ► No overflow