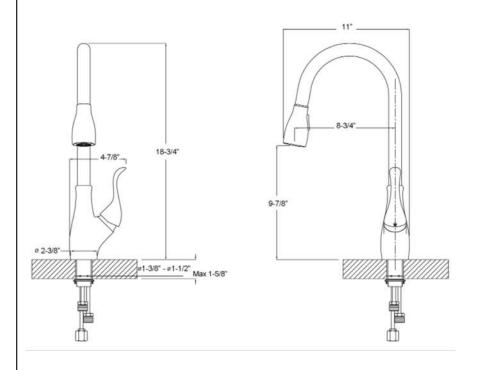

## CASORIA KITCHEN FAUCET

Cat. No. KFS404

W: 4-7/8" D: 11" H: 18-3/4"

## **Features:**

- ► Constructed of solid brass
- ► Magnetic pull down spray
- ► Spray head has two functions
- ► Includes 2 braided hoses
- ► Hoses have ¾" female connectors
- ➤ Ceramic cartridge
  ➤ Height to spout: 9-1/8"
- ► Spout reach: 8-3/4"
- ► Flow rate is 1.8 GPM at 60 psi
- ► Available in 3 finishes
- ► Cold hose length: 23-1/4", Hot hose length: 21-3/4"
- ► Extended sprayer: 18"