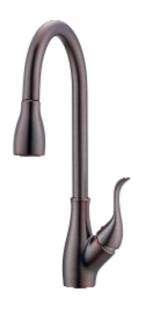

## CASORIA KITCHEN FAUCET

Cat. No. KFS404

W: 4-7/8" D: 11" H: 18-3/4"

## Finishes:

CP Polished ChromeBN Brushed NickelORB Oil Rubbed Bronze

Dimensions of fixture are nominal and may vary. Dimensions and specifications subject to change without notice.