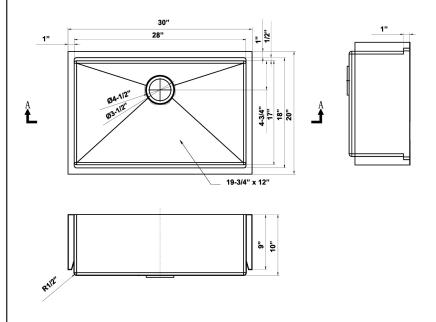

## 30" BAILEY SINGLE BOWL LEDGE FARM SINK

Cat. No FSSSB2042L-SS

W: 30" D: 20"

H: 9" apront front, 10-1/4" overall

\*Please do NOT cut hole without template or actual product.

## **Interior Dimensions:**

Basin Interior: 28" W x18"D

Basin Depth: 10"

Exterior rim to center drain: 6-1/2" Interior rim to center drain: 5-1/2"

## **Features:**

- ► Single bowl farmer sink with ledge
- ► Solid 16 gauge, 304 grade metal construction
- ► Tight radius corners
- ► Back is open
- ► Easy maintenance with matte finish
- ► Template included
- ► Insulated for sound reduction
- ► Rim width is 1"
- ▶ Drain is 3-1/2"
- ► Wire grid available to purchase separately, FSSSB2042L-Wire