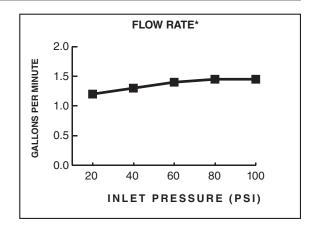

## **PRODUCT FEATURES:**

- Contemporary profile is the perfect height for prep sinks and smaller kitchens
- Wipe-clean, one-piece lever handle eliminates tiny crevices where build-up hides
- Re-Trax feature ensures smooth retraction of spray head after use
- Dock-Tite magnetic docking system secures the spray head in place
- Swivel spout rotates 360° for optimal reach and range of motion in and around the sink
- Drip-free performance with high quality ceramic disc valve
- Durable brass and metal construction
- Pre-installed braided nylon supply lines
- · Limited lifetime warranty