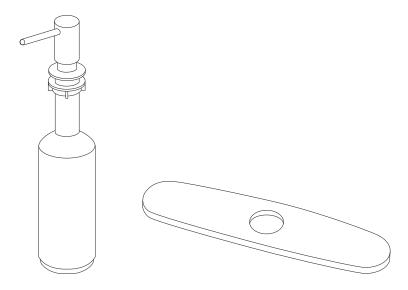

----|--------------------|----------------|
|                   |                                                                                                                        | Polished<br>Chrome | Stainless<br>Steel | Matte<br>Black |
| Product<br>Number | Description                                                                                                            | 002                | 075                | 243            |
| 4803410           | Pull-Down Bar faucet Faucet featuring Re-Trax™ and Dock-Tite™ technologies. Soap dispenser and deckplate not included. |                    |                    |                |

Meets the American Disabilities Act Guidelines ANSI A117.1 Requirements for the physically challenged.

# Soap Dispenser & Deckplate (Not Included)