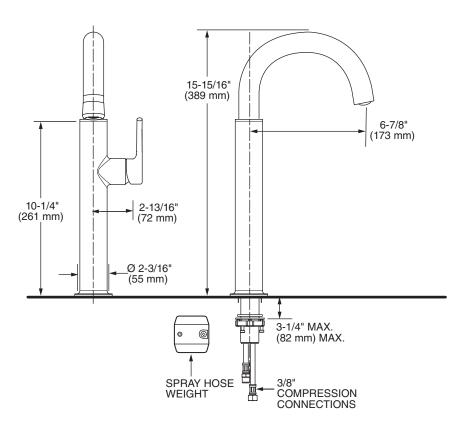

## **PRODUCT FEATURES:**

- Contemporary profile is the perfect height for prep sinks and smaller kitchens
- Wipe-clean, one-piece lever handle eliminates tiny crevices where build-up hides
- Re-Trax feature ensures smooth retraction of spray head after use
- Dock-Tite magnetic docking system secures the spray head in place
- Swivel spout rotates 360° for optimal reach and range of motion in and around the sink
- Drip-free performance with high quality ceramic disc valve
- Durable brass and metal construction
- Pre-installed braided nylon supply lines
- · Limited lifetime warranty

## SUGGESTED SPECIFICATION

Single control pull-down bar faucet shall feature a high arc metal swivel spout and metal lever handle. Shall also feature 28 mm washerless ceramic disc valve cartridge and 38" flexible supply hoses. Faucet shall include Re-Trax Retraction System and Dock-Tite Docking System. Faucet shall be American Standard Model # 4803410.\_\_\_.