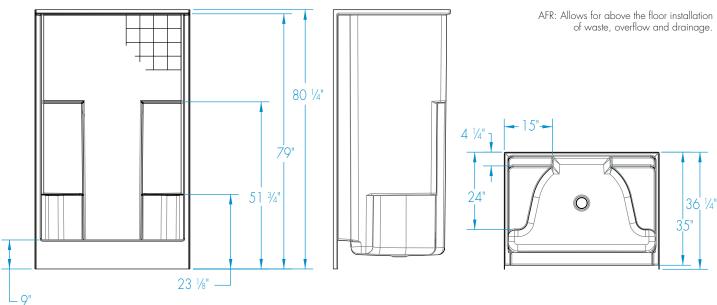

#### DIMENSIONS

| Specifications                  | inches        |  |
|---------------------------------|---------------|--|
| Width: Overall / Net            | 48            |  |
| Depth: Overall / Net            | 36 1/4 / 35   |  |
| Height: Overall / Net           | 80 1/4 / 79   |  |
| Enclosure Opening               | 43 <b>¾</b>   |  |
| Skirt Height                    | 9             |  |
| Drain Rough-In (from Back Wall) | 15 3⁄4        |  |
| Drain Rough-In (from Side Wall) | 24            |  |
| Drain: Diameter / Clearance     | 3 1/4 / 3 3/4 |  |