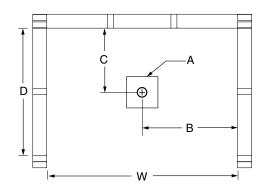

#### FRAMING DIMENSIONS inches

| Туре   | <b>D</b><br>Depth | W<br>Width | <b>H</b><br>Height | А       | В  | С      |
|--------|-------------------|------------|--------------------|---------|----|--------|
| Alcove | 36 1⁄4            | 48 1⁄8     | _                  | Box Out | 24 | 15 3⁄4 |