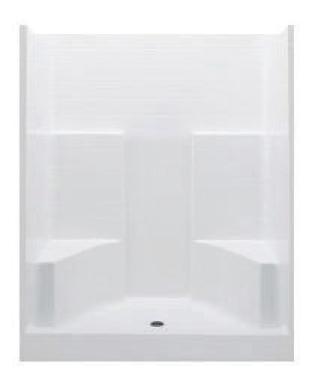

# 1483CTGNM - EVERYDAY SHOVVERS

48 x 35 x 79 inches

# **FEATURES**

- Shower stall
- Textured tile finish
- Molded seats (2)
- Molded toiletry shelves
- Above-floor rough
- Slip-resistant textured bottom
- Center drain
- AcrylX™ applied acrylic surface
- Lifetime limited warranty