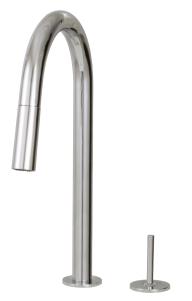

# quinoa joy slim 6045J

pull-down dual stream mode kitchen faucet with side joystick

#### **FEATURES**

Lead-free brass construction
Single volume and temperature side joystick control
2 stream modes: aerated and spray
130° spout rotation
Ceramic cartridge
3/8" connection
18" stainless steel braided supply hose