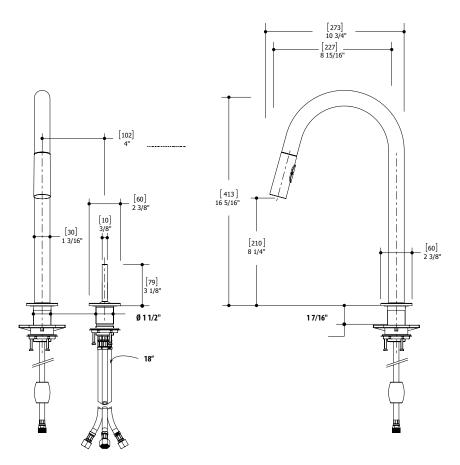

#### **SPECS AT LARGE**

Overall spout projection: 10 3/4" CC spout projection: 8 15/16" Total faucet height: 16 5/16"

Flow rate: 2.2 gpm Mounting hole: 1 1/2" Counter depth: 1 7/16"