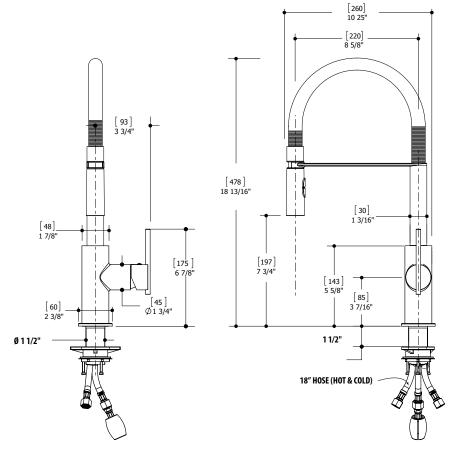

#### SPECS AT LARGE

Overall spout projection: 10 1/4" CC spout projection: 8 5/8" Total faucet height: 18 13/16" Flow rate: 2.2 gpm Mounting hole: 1 1/2" Counter depth: 1 1/2"