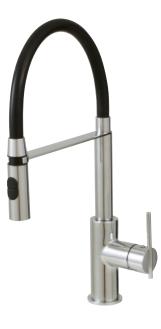

# zest nero 3745N

pull-out dual stream mode kitchen faucet

#### FEATURES

Lead-free brass construction Single volume and temperature lever control 2 stream modes: aerated and spray Flexible matte PVC black hose 150° spout rotation Ceramic cartridge 3/8" connection 18" stainless steel braided supply hose