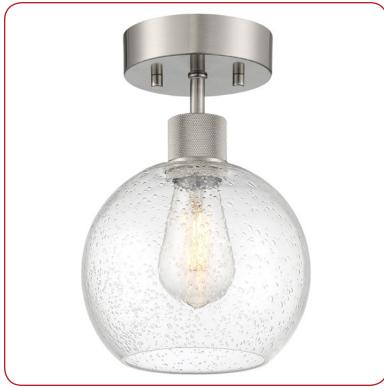

## **Product Information**

Product ID :: 63148

UPC Code :: 641594243901 Mounting Type :: Ceiling Finish :: Brushed Steel Diffuser :: Seeded Glass

Alt. Finishes :: Alt. Diffusers ::

## **Product Dimensions**

**Fixture** Canopy Length :: 0 Length :: Width:: Width:: 0 0 Diameter :: 7.5 Diameter:: 4.5 Height :: Extension :: 0 Height :: 12