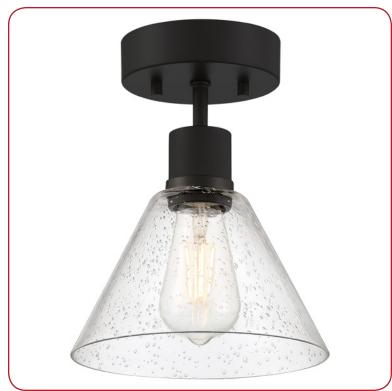

## **Product Information**

Product ID :: 63146

UPC Code :: 641594243789 Mounting Type :: Ceiling Finish :: Matte Black Diffuser :: Seeded Glass

Alt. Finishes :: Alt. Diffusers ::

## **Product Dimensions**

**Fixture** Canopy Length :: 0 Length :: Width:: Width:: 0 0 Diameter :: Diameter:: 4.5 8 Height :: Extension :: 0 Height :: 11

## **Technical Specifications**

Qualifications Specifications Location Rating :: Frame Material :: Steel Damp Certification:: N/A Diffuser Material:: Glass Voltage :: 120v IES File :: Lamping Type :: A-19 (RLED) JA8 Compliant :: Yes Energy Star :: No Lamping Base :: E-26 ADA Compliant :: No Lamp Quantity :: 1 Marine Grade :: No