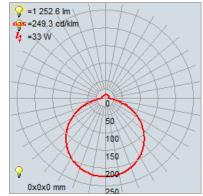

Total Wattage :: 20 W
Lamps Included :: Yes

J-Box Type :: Standard

**Photometrics** 

CCT :: 3000 K

Overall Height :: 0

CRI ::

Wattage :: 20 W

Nominal Lumens :: Delivered Lumens ::