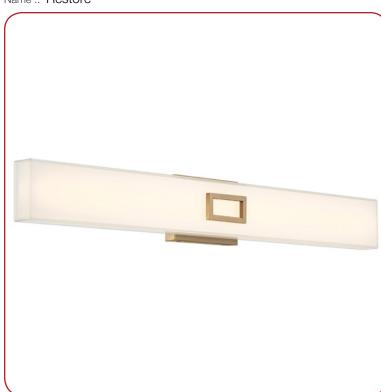

Model No :: 62613LEDD-ABB/OPL

Name :: Restore

| Project Name :: . |  |
|-------------------|--|
| Location ::       |  |
| Type ::           |  |
| Quantity ::       |  |
| Notes ::          |  |

## **Product Information**

Product ID :: 62613

UPC Code :: 641594244557

Mounting Type :: Wall

Finish :: Antique Brushed Brass

Diffuser :: Opal Alt. Finishes :: Alt. Diffusers ::

## **Product Dimensions**

**Fixture** Canopy Length :: 36 Length :: Width:: Width:: 0 0 Diameter:: 0 Diameter :: 0 3.25 Height :: Extension :: Height :: 4.75

Warranty :: 1 Year Limited

**Specifications** 

Frame Material :: Steel
N/A Diffuser Material:: Glass

Voltage :: 120v Lamping Type :: LED SSL

mping Type :: LED SSL (DLED)

Lamping Base :: SSL
Lamp Quantity :: 1
Lamp Wattage :: 20 W