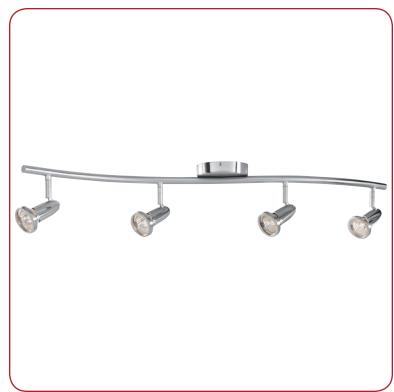

Model No :: **52204-BS** 

Name :: Cobra

| Project Name :: |  |
|-----------------|--|
| Location ::     |  |
| Type ::         |  |
| Quantity ::     |  |
| Notes ::        |  |

#### **Product Information**

Product ID :: 52204

UPC Code :: 641594992328 Mounting Type :: Ceiling Finish :: Brushed Steel (BS)

Diffuser :: 0

Alt. Finishes :: Black (BL); Brushed Steel (BS)

Alt. Diffusers :: 0

#### **Product Dimensions Fixture** Canopy 33" Length :: Length:: N/A Width:: Width:: N/A N/A Diameter :: Diameter :: N/A N/A Height :: 1" Extension :: N/A

Height :: 5.5" Overall Height :: N/A

### **Specifications**

Frame Material :: Metal Diffuser Material:: 0

Voltage :: 120v

Lamping Type :: Halogen

Lamping Base :: **GU-10** Lamp Quantity:: 4

Lamp Wattage :: 50 W 200w

Total Wattage :: Lamps Included :: No