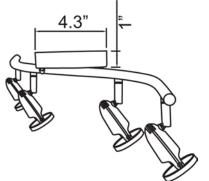

#### **Product Dimensions Fixture** Canopy 33" Length :: Length:: N/A Width:: Width:: N/A N/A Diameter :: Diameter :: N/A N/A Height :: 1" Extension :: N/A

Height :: 5.5" Overall Height :: N/A

#### Line Drawing #1

Line Drawing #2