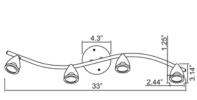

#### **Product Dimensions Fixture** Canopy 33" Length :: Length:: N/A Width:: Width:: N/A N/A Diameter :: Diameter :: N/A N/A Height :: 1" Extension :: N/A

Height :: 5.5" Overall Height :: N/A

#### Line Drawing #1

Line Drawing #2