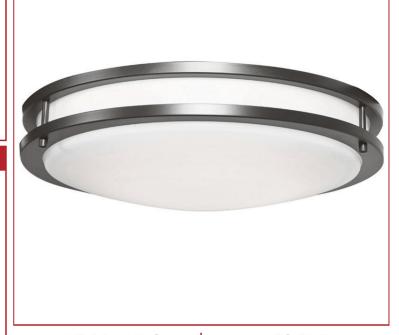

# Stock Code: 20508LEDD-BRZ/ACR

Collection: Solero III

## PRODUCT INFORMATION

Base: 20508 Mounting Type: Ceiling

Finish: Bronze
Diffuser: Acrylic Lens

Parent: 20508LEDD UPC: 641594246193