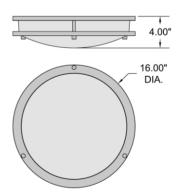

## PRODUCT MEASUREMENTS

FIXTURE BACKPLATE / CANOPY

Length: Length
Width: Width:
Diameter 16" Diameter:
Height: 4" Height:

Extension:
Overall Height:

## LINE DRAWING