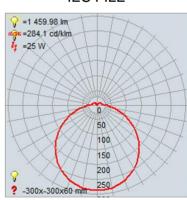

#### **PHOTOMETRICS**

Dimmable: Yes Nominial Lumens 1500 Lm CRI: 90 Delivered Lumens: 1460 Lm

CCT: 3000K

Recommended Dimmers:

(TRIAC)LEVITON Decora Sureslide 6672; (TRIAC)LEVITON Trimatron 6684; (ELV)LUTRON Skylark Contour CTCL-153P; (ELV)LUTRON Maestro CL MACL-153M; (ELV)LUTRON Diva DVELV-300P; (TRIAC)LEVITON Decora Sureslide 6674; (TRIAC)LEVITON illumatech IPI06: (TRIAC)LUTRON

# **IES FILE**

In addition to Access Lighting's purchase and warranty terms and conditions, by signing below or placing an order, you agree that you are authorized to bind the entity placing any order and acknowledge the following: All of sizes and measurements are approximate and all images are for illustrative purposes only. In the event of an inconsistency, the "Product Measurements" section controls. There also may be slight differences in the colors and designs compared to the displayed and printed images.