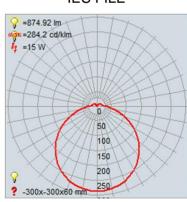

### **PHOTOMETRICS**

Nominial Lumens 1400 Lm Dimmable: Yes CRI: 90 Delivered Lumens: 1050 Lm

CCT: 3000K

Recommended Dimmers:

(ELV)LUTRON Maestro CL MACL-153M; (ELV)LUTRON Skylark Contour CTCL-153P; (TRIAC)LEVITON Decorá Sureslide 6672; (ELV)LUTRON Diva DVELV-300P; (TRIAC)LEVITON Trimatron 6684; (TRIAC)LUTRON Ariadni/Toggler TGCL-153P;

# **IES FILE**

In addition to Access Lighting's purchase and warranty terms and conditions, by signing below or placing an order, you agree that you are authorized to bind the entity placing any order and acknowledge the following: All of sizes and measurements are approximate and all images are for illustrative purposes only. In the event of an inconsistency, the "Product Measurements" section controls. There also may be slight differences in the colors and designs compared to the displayed and printed images.