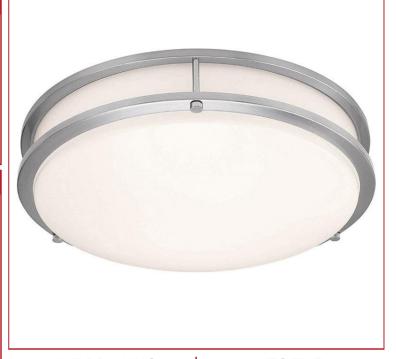

Stock Code: 20506LEDD-BS/ACR

Collection: Solero III

Diffuser: Acrylic Lens

# PRODUCT INFORMATION

Base: 20506 Mounting Type: Ceiling Finish: Brushed Steel

Parent: 20506LEDD UPC: 641594246216

PRODUCT MEASUREMENTS

**BACKPLATE / CANOPY** FIXTURE

Length: Length Width: Width: Diameter 12" Diameter: Height: 3.5" Height: