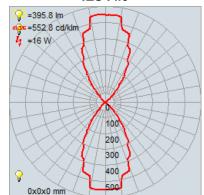

### **Photometrics**

CCT :: 3000 CRI :: 90 Wattage :: 16w

Overall Height :: 0

Nominal

Lumens :: 1200Lm

Delivered

Lumens :: 396Lm

Additional Items :: 0

#### **IES File**

**Recommended Dimmers** 