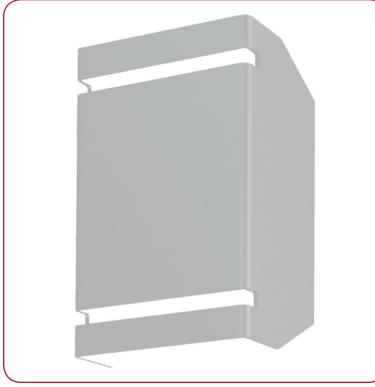

# **Product Dimensions**

**Fixture** Canopy Length :: 0 Length :: Width:: 5.5" Width:: 0 Diameter :: 0 Diameter :: 0 3.75" Height :: Extension :: Height :: 10"

#### Line Drawing #1